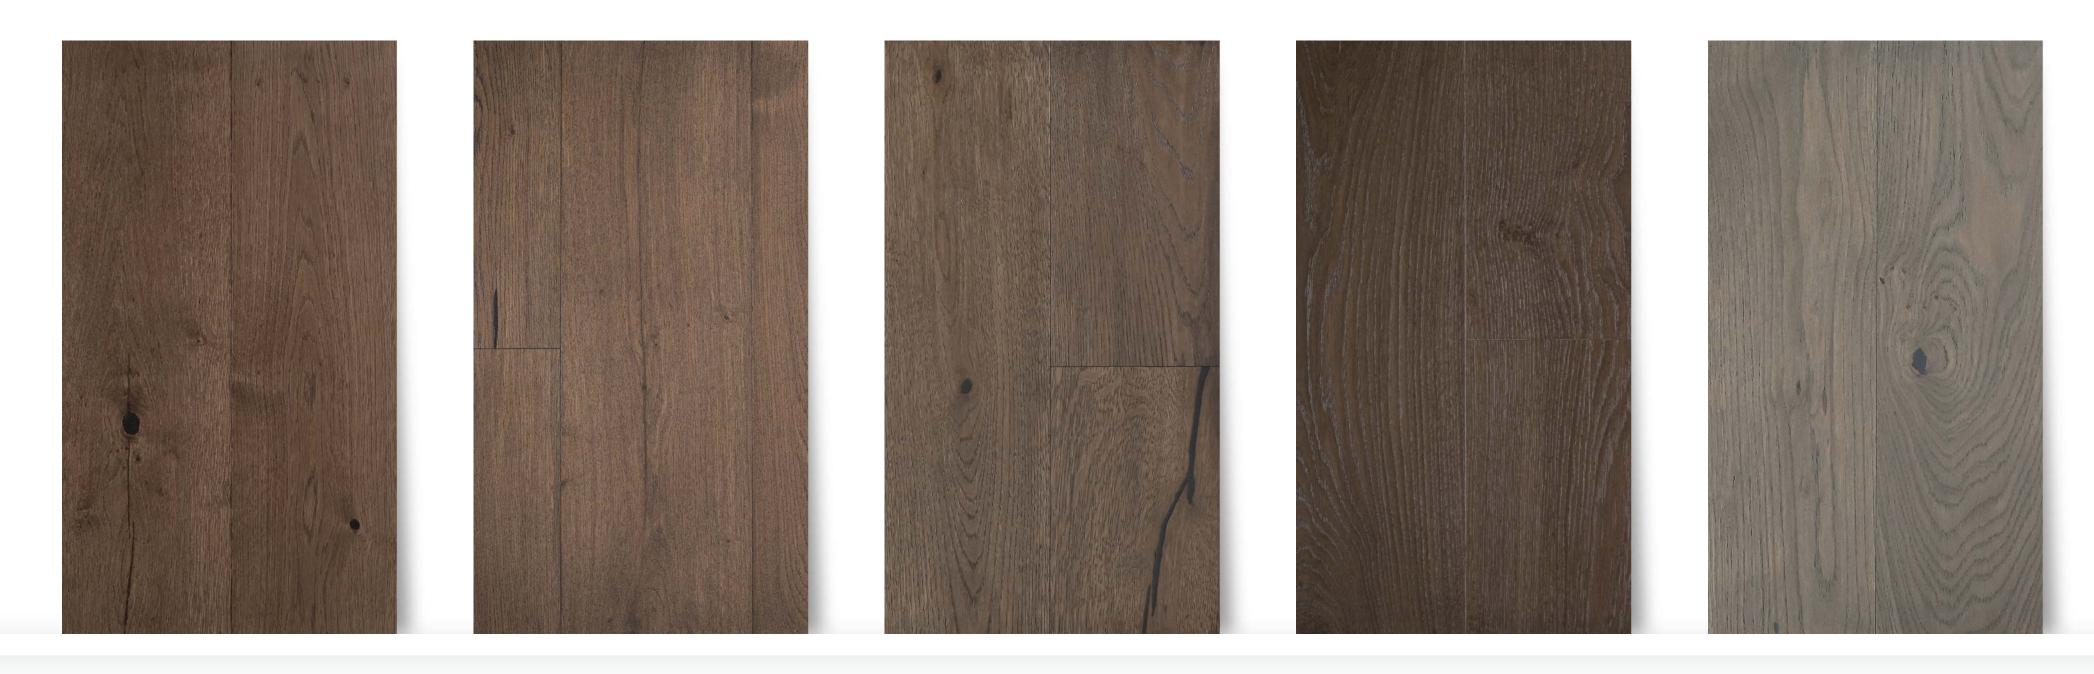

# wood flooring / ROVERE / OAK / CHENE / ROBLE

Bianco Puro

Puro Bianco

Bianco

Bianco Grigio

Grigio Chiaro

Grigio Cemento

Bianco

Grigio Scuro

Grigio

Vintage Scuro

Metallico

Nero

Metallico Lucido

Nero Lucido