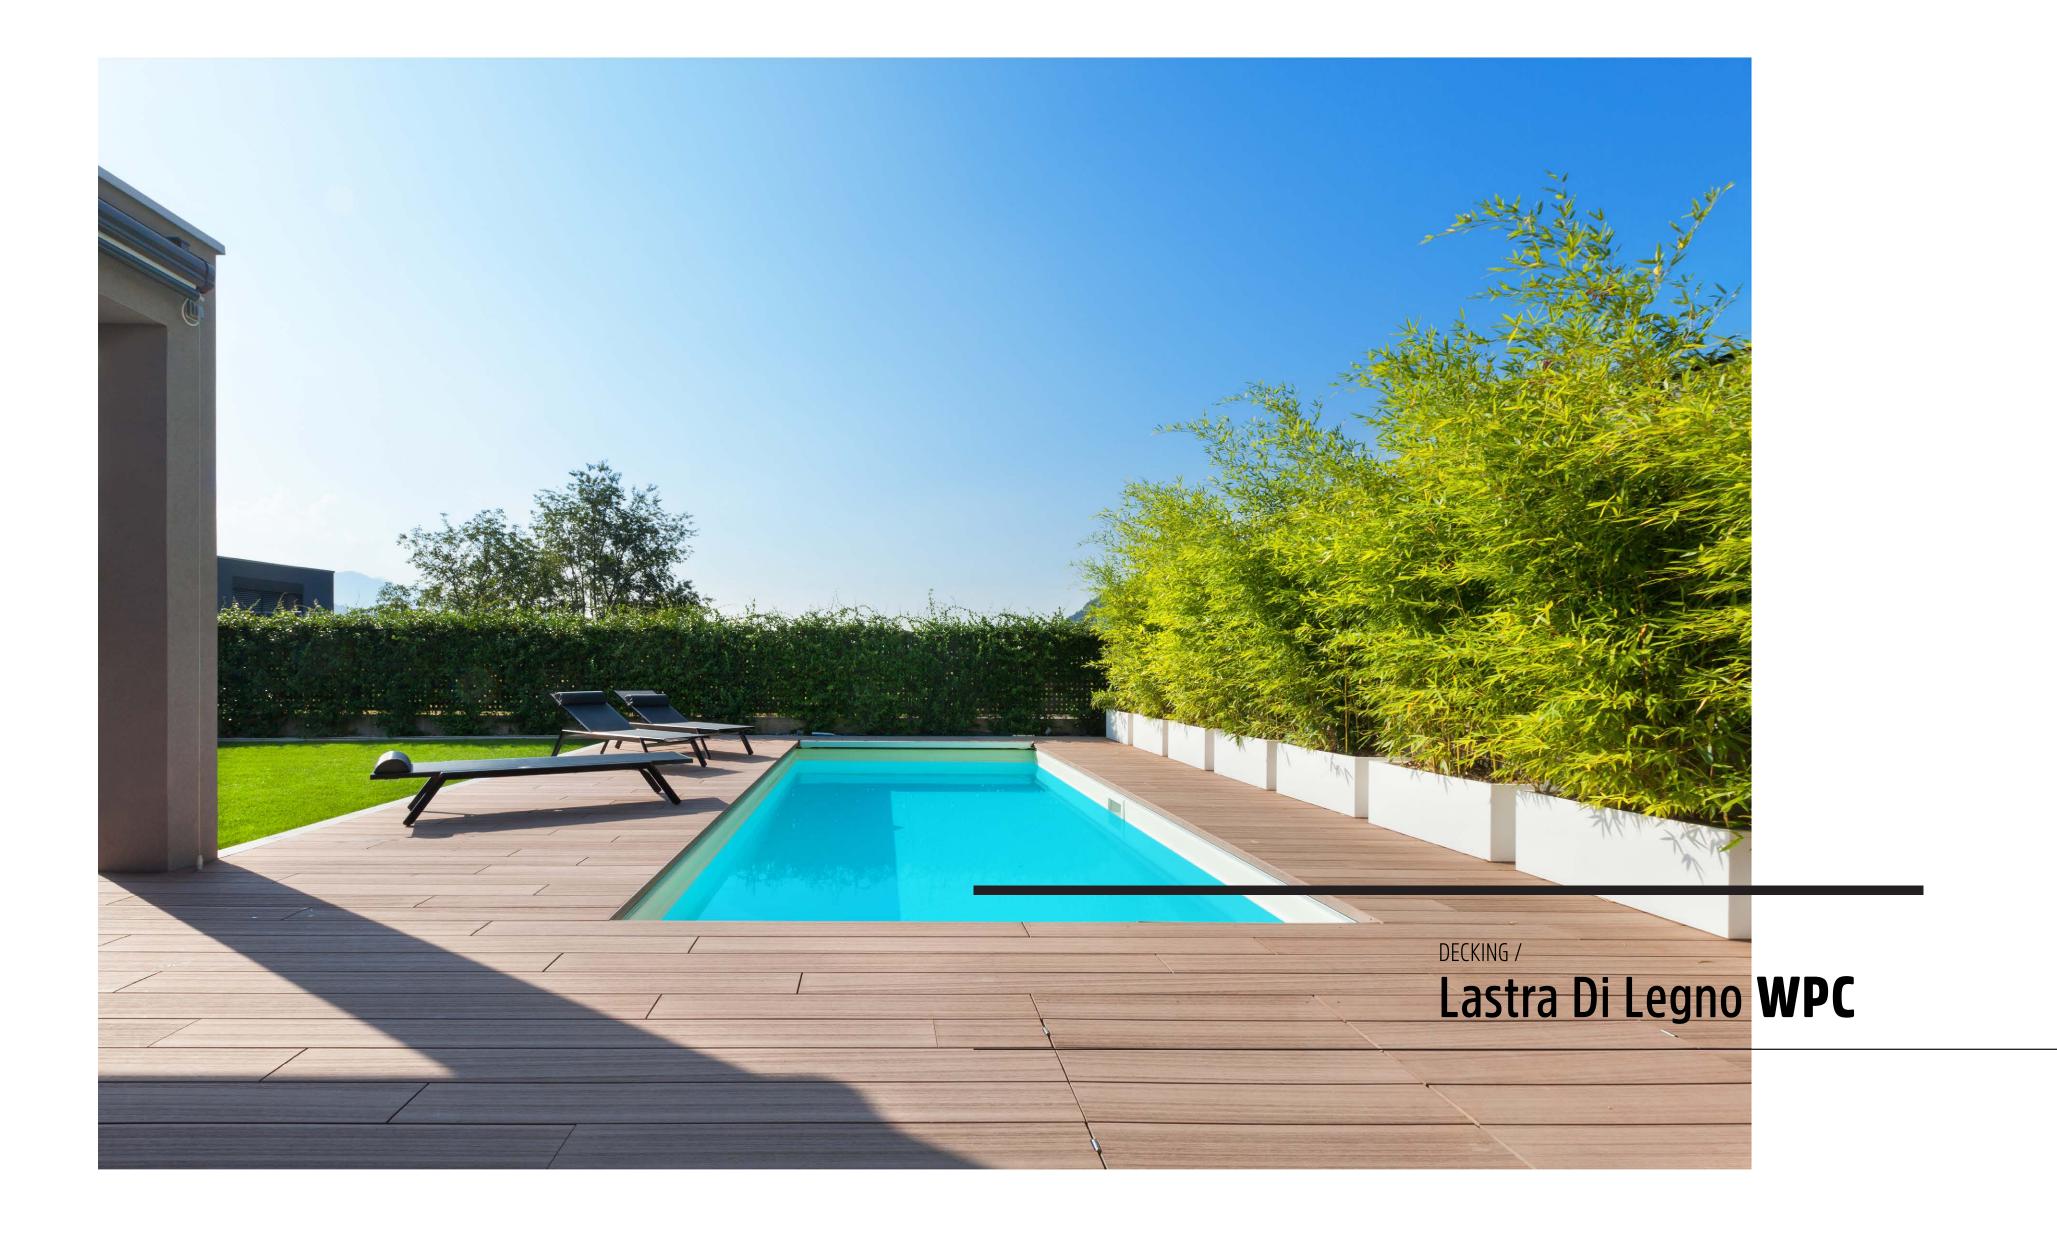

# DECKING / EXTEND THE DESIRED LUXURY FEELING TO THE EXTERIOR

LASTRA DI LEGNO P29 WPC

LASTRA DI LEGNO P29 WOOD GRAIN WPC LASTRA DI LEGNO TEAK

LASTRA DI LEGNO IPE

LASTRA DI LEGNO P22 CONCEALED WPC

# DECKING / EXTEND THE DESIRED LUXURY FEELING TO THE EXTERIOR