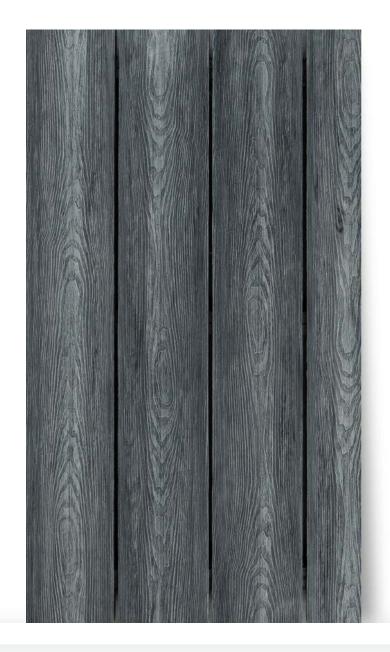

# DECKING / EXTEND THE DESIRED LUXURY FEELING TO THE EXTERIOR

LASTRA DI LEGNO P29 WPC

LASTRA DI LEGNO P29 WOOD GRAIN WPC LASTRA DI LEGNO TEAK

LASTRA DI LEGNO IPE

LASTRA DI LEGNO P22 CONCEALED WPC

# DECKING / EXTEND THE DESIRED LUXURY FEELING TO THE EXTERIOR

#### LASTRA DI LEGNO ENCAPSULATED M4 WG 15

LASTRA DI LEGNO ENCAPSULATED M15 A AND WA 15

LASTRA DI LEGNO ENGINEERED CHBA005 M15 A **IDECKING DENIM** 

**IDECKING TERRA** 