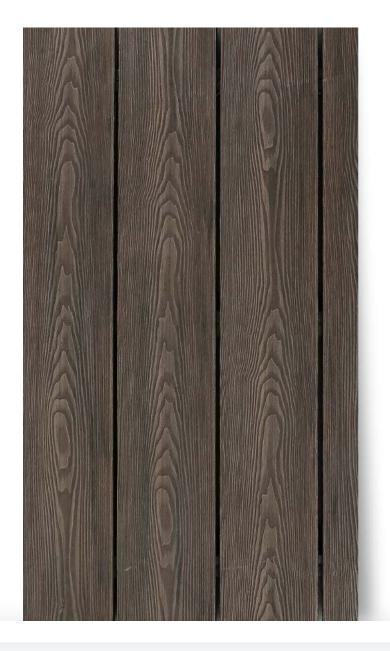

# DECKING / EXTEND THE DESIRED LUXURY FEELING TO THE EXTERIOR

LASTRA DI LEGNO P29 WPC

LASTRA DI LEGNO P29 WOOD GRAIN WPC LASTRA DI LEGNO TEAK

LASTRA DI LEGNO IPE

LASTRA DI LEGNO P22 CONCEALED WPC

# DECKING / EXTEND THE DESIRED LUXURY FEELING TO THE EXTERIOR

#### LASTRA DI LEGNO ENCAPSULATED M4 WG 15

LASTRA DI LEGNO ENCAPSULATED M15 A AND WA 15

LASTRA DI LEGNO ENGINEERED CHBA005 M15 A **IDECKING DENIM** 

**IDECKING TERRA** 