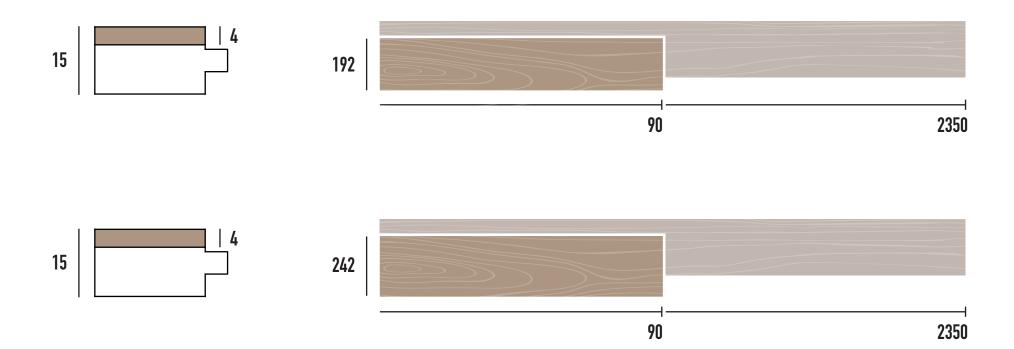

Design





Parquetry Design





Parquetry Design

Herringbone

Herringbone

Herringbone





Herringbone

Parquetry Design







Parquetry Design

Parquetry Design



Parquetry Design



# DECKING / EXTEND THE DESIRED LUXURY FEELING TO THE EXTERIOR





LASTRA DI LEGNO P29 WPC

LASTRA DI LEGNO P29 WOOD GRAIN WPC LASTRA DI LEGNO TEAK

LASTRA DI LEGNO IPE

LASTRA DI LEGNO P22 CONCEALED WPC



# DECKING / EXTEND THE DESIRED LUXURY FEELING TO THE EXTERIOR







#### LASTRA DI LEGNO ENCAPSULATED M4 WG 15

LASTRA DI LEGNO ENCAPSULATED M15 A AND WA 15

LASTRA DI LEGNO ENGINEERED CHBA005 M15 A **IDECKING DENIM** 

**IDECKING TERRA** 







#### NOCE / WALNUT / NOYER / NOGAL









530



#### NOCE / WALNUT / NOYER / NOGAL



70









490



#### NOCE / WALNUT / NOYER / NOGAL



70















#### NOCE / WALNUT / NOYER / NOGAL





# **GRADES SELECTION**

No two pieces of wood are alike, even if they come from the same tree. Heartwood looks different than wood from the outer regions of the tree trunk. And depending on the wood species, wood from higher areas of the tree may have more knots than wood from further down. There are many criteria that define the typical character of a grade.



### ELITE

Mixed grain, essentially even colour in connection with the typical features of the species. Possible small knots in some boards.

### **FIBRAMIX**

Mixed grain. Some boards may show colour variations and knots. In the extra wide boards (from 140 mm width), knots maybe be even tight and open.

## UNICA

Mixed grain and color variation. Presence of knots, both filled and o