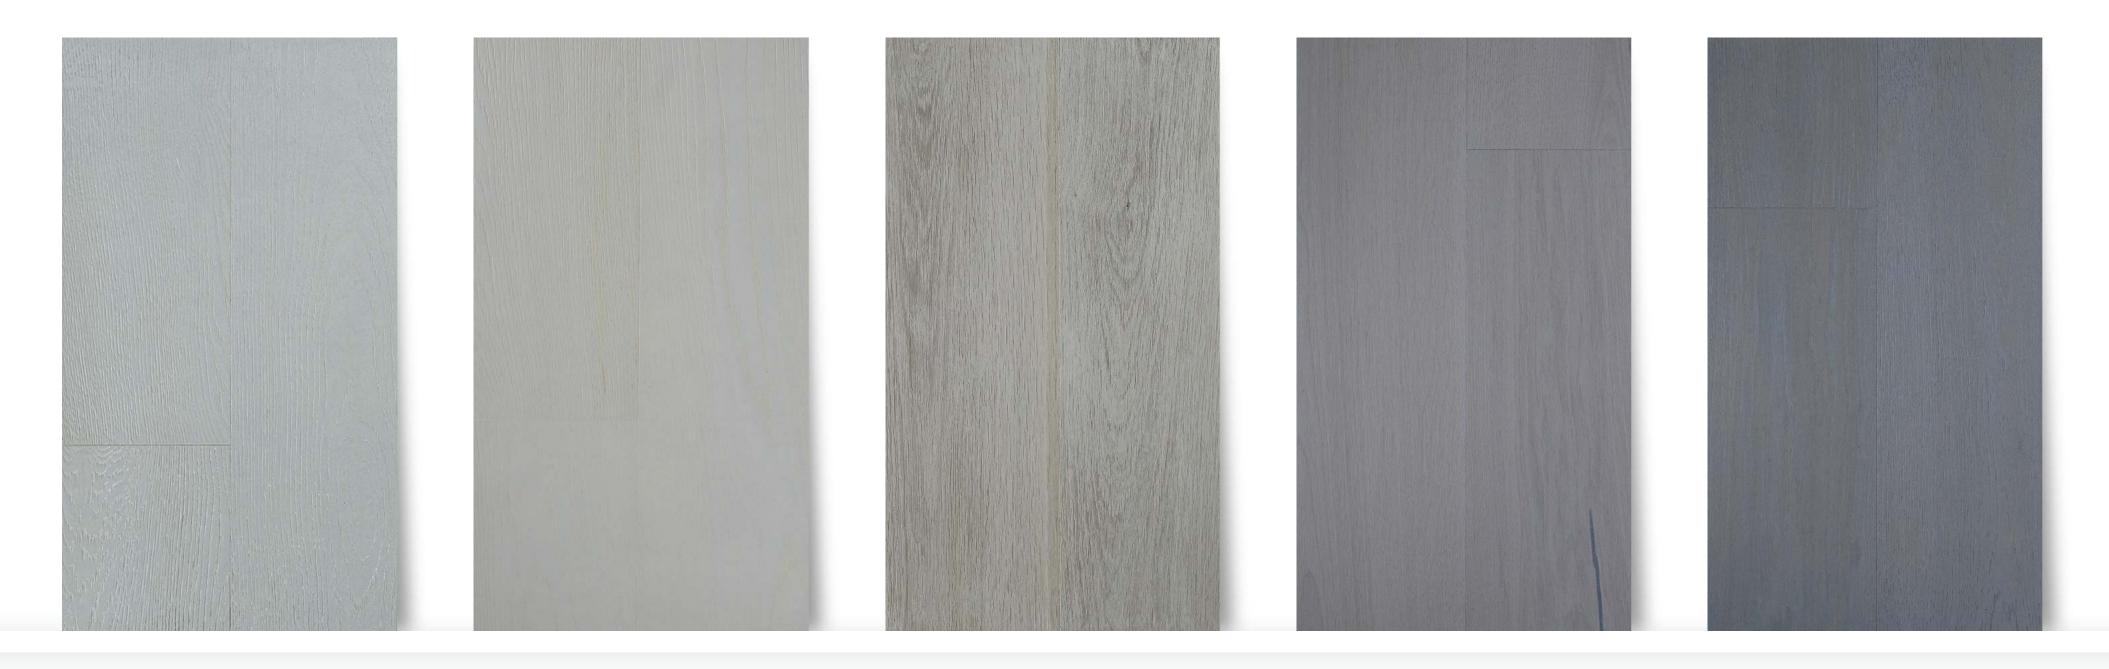

# wood flooring / ROVERE / OAK / CHENE / ROBLE

Bianco Puro

Puro Bianco

Bianco

Bianco Grigio

Grigio Chiaro

Grigio Cemento

Bianco