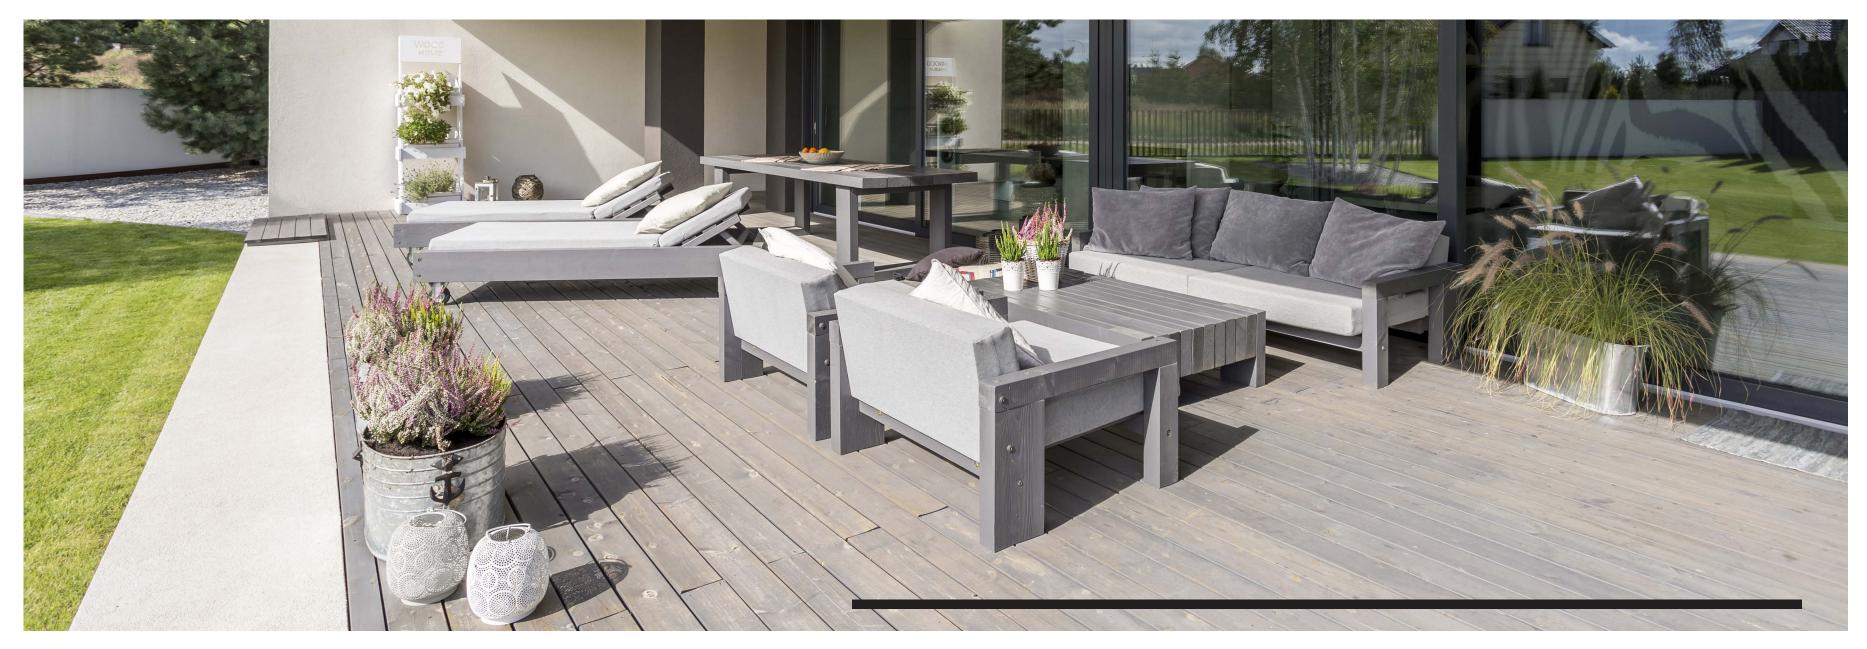

# DECKING / EXTEND THE DESIRED LUXURY FEELING TO THE EXTERIOR

LASTRA DI LEGNO P29 WPC

LASTRA DI LEGNO P29 WOOD GRAIN WPC LASTRA DI LEGNO TEAK

LASTRA DI LEGNO IPE

LASTRA DI LEGNO P22 CONCEALED WPC

# DECKING / EXTEND THE DESIRED LUXURY FEELING TO THE EXTERIOR