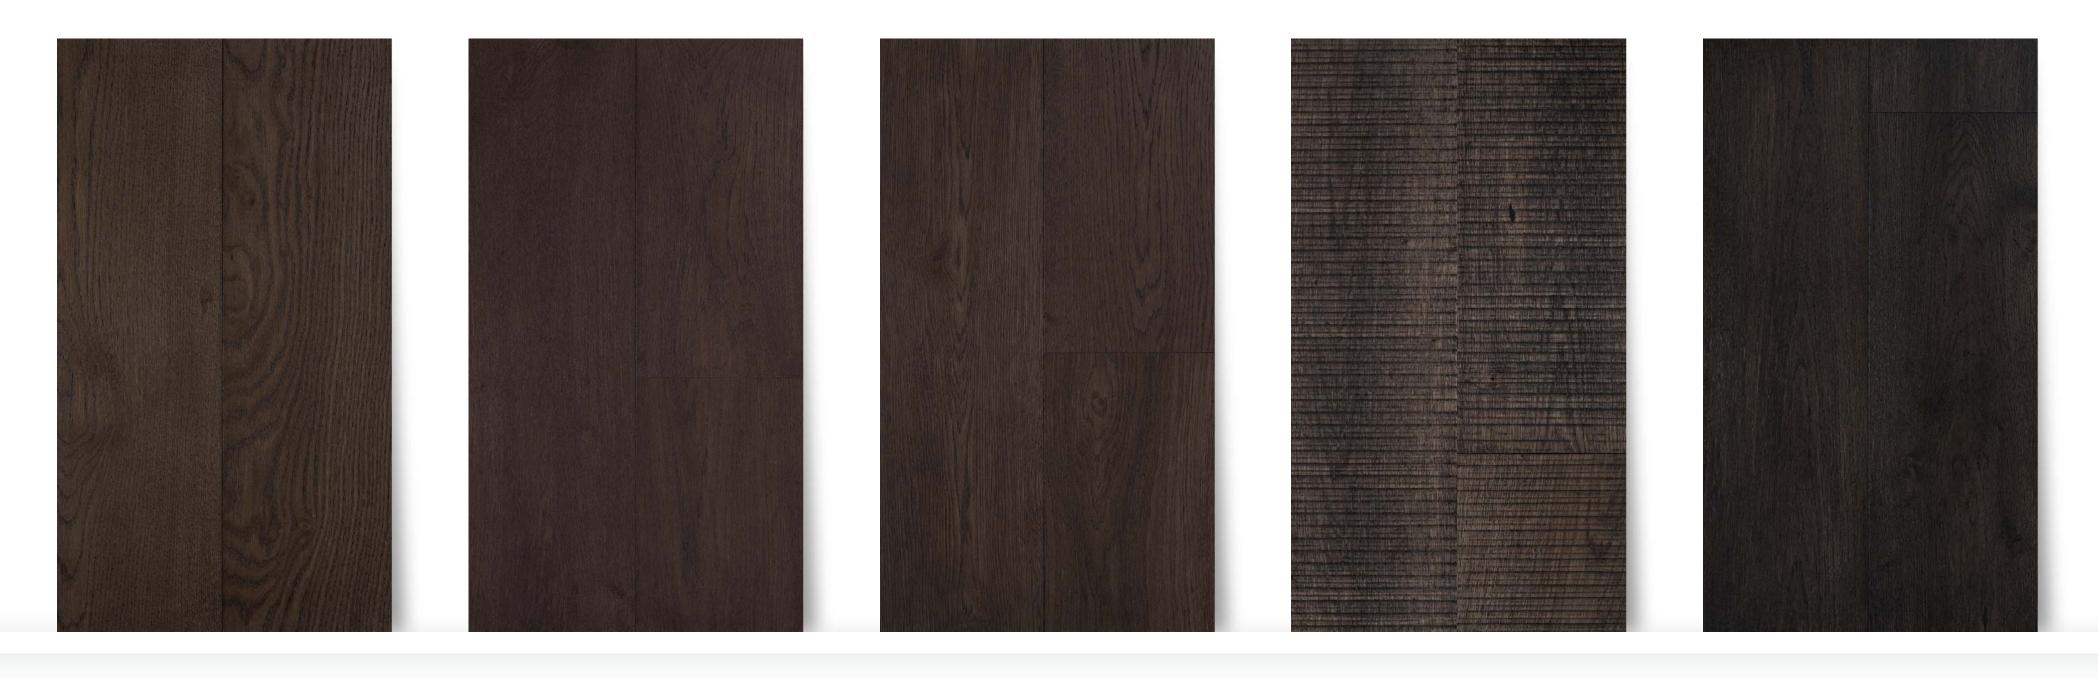

#### Wood Species (4-5)

Grades

(4-5)

# wood flooring / ROVERE / OAK / CHENE / ROBLE

Bianco Puro

Puro Bianco

Bianco

Bianco Grigio

Grigio Chiaro

Grigio Cemento

Bianco

Grigio Scuro

Grigio

Vintage Scuro

Metallico

Nero

Metallico Lucido

Nero Lucido