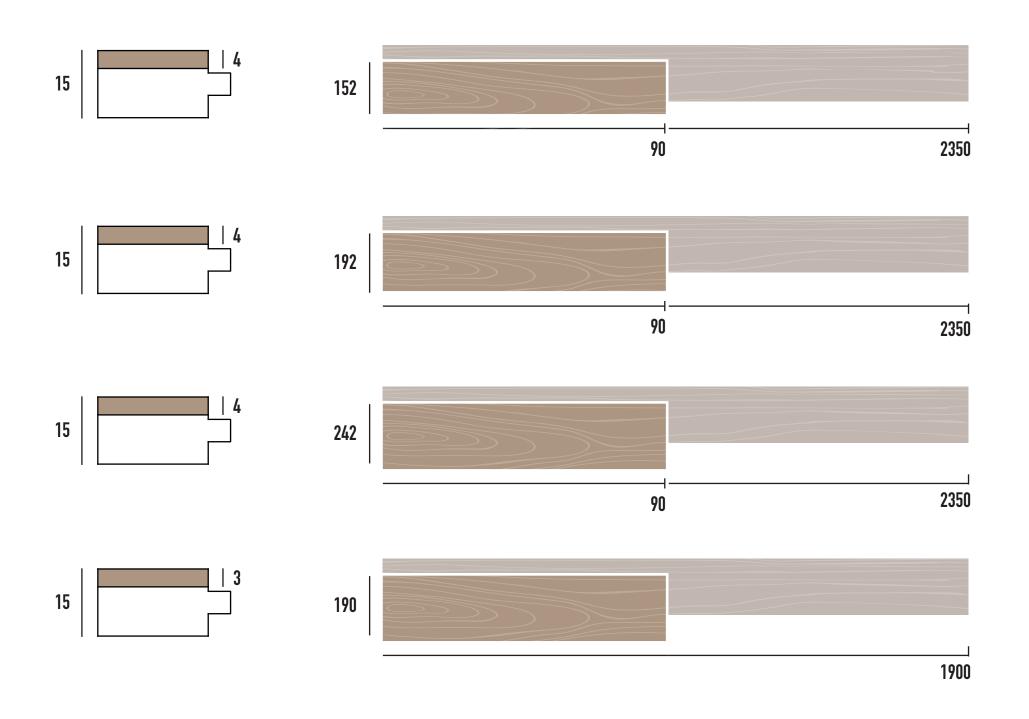

n





Parquetry Design





Parquetry Design

Herringbone

Herringbone

Herringbone





Herringbone

Parquetry Design







Parquetry Design

Parquetry Design



Parquetry Design



# DECKING / EXTEND THE DESIRED LUXURY FEELING TO THE EXTERIOR





LASTRA DI LEGNO P29 WPC

LASTRA DI LEGNO P29 WOOD GRAIN WPC LASTRA DI LEGNO TEAK

LASTRA DI LEGNO IPE

LASTRA DI LEGNO P22 CONCEALED WPC



# DECKING / EXTEND THE DESIRED LUXURY FEELING TO THE EXTERIOR







#### LASTRA DI LEGNO ENCAPSULATED M4 WG 15

LASTRA DI LEGNO ENCAPSULATED M15 A AND WA 15

LASTRA DI LEGNO ENGINEERED CHBA005 M15 A **IDECKING DENIM** 

**IDECKING TERRA** 







#### NOCE / WALNUT / NOYER / NOGAL









530



#### NOCE / WALNUT / NOYER / NOGAL



70









490



#### NOCE / WALNUT / NOYER / NOGAL



70















#### NOCE / WALNUT / NOYER / NOGAL





# **GRADES SELECTION**

No two pieces of wood are alike, even if they come from the same tree. Heartwood looks different than wood from the outer regions of the tree trunk. And depending on the wood species, wood from higher areas of the tree may have more knots than wood from further down. There are many criteria that define the typical character of a grade.



### ELITE

Mixed grain, essentially even colour in connection with the typical features of the species. Possible small knots in some boards.

### **FIBRAMIX**

Mixed grain. Some boards may show colour variations and knots. In the extra wide boards (from 140 mm width), knots maybe be even tight and open.

## UNICA

Mixed grain and color variation. Presence of knots, both filled and open on