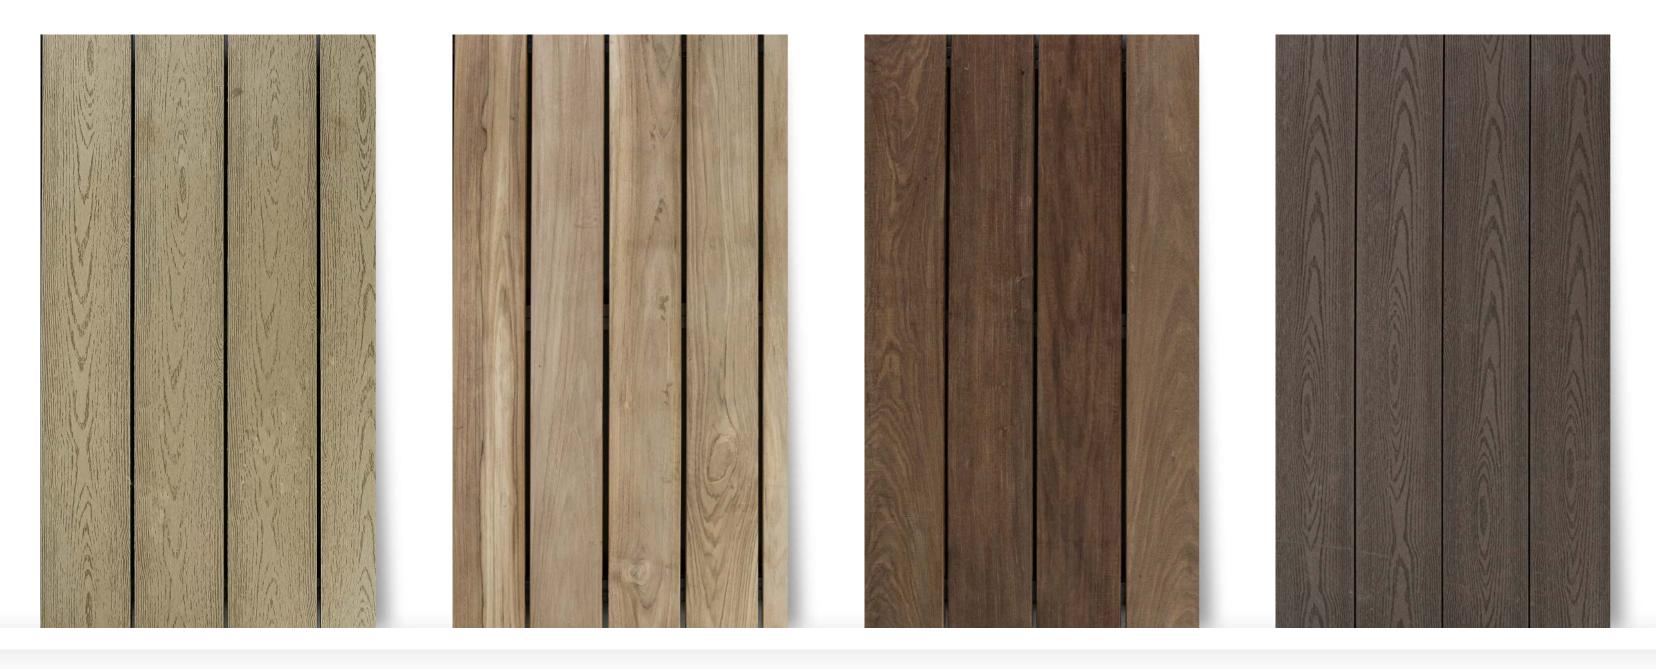

# DECKING / EXTEND THE DESIRED LUXURY FEELING TO THE EXTERIOR

LASTRA DI LEGNO P29 WPC

LASTRA DI LEGNO P29 WOOD GRAIN WPC LASTRA DI LEGNO TEAK

LASTRA DI LEGNO IPE

LASTRA DI LEGNO P22 CONCEALED WPC

# DECKING / EXTEND THE DESIRED LUXURY FEELING TO THE EXTERIOR

#### LASTRA DI LEGNO ENCAPSULATED M4 WG 15

LASTRA DI LEGNO ENCAPSULATED M15 A AND WA 15

LASTRA DI LEGNO ENGINEERED CHBA005 M15 A **IDECKING DENIM** 

**IDECKING TERRA** 