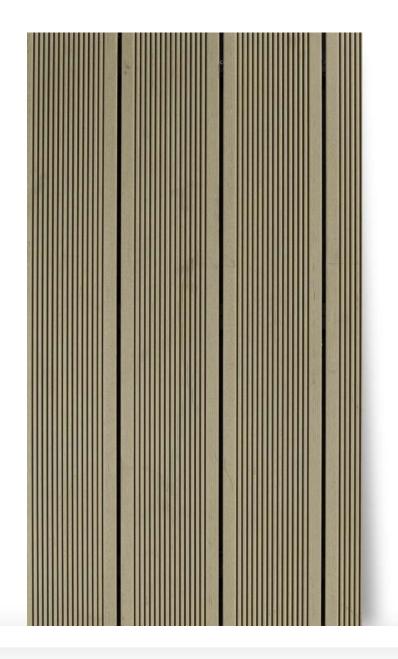

#### decking / IDeckingTerra

# DECKING / EXTEND THE DESIRED LUXURY FEELING TO THE EXTERIOR

LASTRA DI LEGNO P29 WPC

LASTRA DI LEGNO P29 WOOD GRAIN WPC LASTRA DI LEGNO TEAK

LASTRA DI LEGNO IPE

LASTRA DI LEGNO P22 CONCEALED WPC

# DECKING / EXTEND THE DESIRED LUXURY FEELING TO THE EXTERIOR

#### LASTRA DI LEGNO ENCAPSULATED M4 WG 15

LASTRA DI LEGNO ENCAPSULATED M15 A AND WA 15

LASTRA DI LEGNO ENGINEERED CHBA005 M15 A **IDECKING DENIM** 

**IDECKING TERRA** 