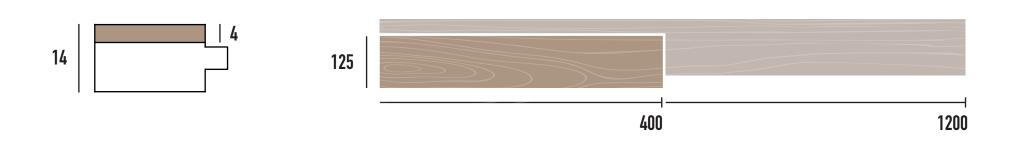

esign

Herringbone

Herringbone

Herringbone





Herringbone

Parquetry Design







Parquetry Design

Parquetry Design



Parquetry Design



# DECKING / EXTEND THE DESIRED LUXURY FEELING TO THE EXTERIOR





LASTRA DI LEGNO P29 WPC

LASTRA DI LEGNO P29 WOOD GRAIN WPC LASTRA DI LEGNO TEAK

LASTRA DI LEGNO IPE

LASTRA DI LEGNO P22 CONCEALED WPC



# DECKING / EXTEND THE DESIRED LUXURY FEELING TO THE EXTERIOR







#### LASTRA DI LEGNO ENCAPSULATED M4 WG 15

LASTRA DI LEGNO ENCAPSULATED M15 A AND WA 15

LASTRA DI LEGNO ENGINEERED CHBA005 M15 A **IDECKING DENIM** 

**IDECKING TERRA** 







#### NOCE / WALNUT / NOYER / NOGAL









530



#### NOCE / WALNUT / NOYER / NOGAL



70









490



#### NOCE / WALNUT / NOYER / NOGAL



70















#### NOCE / WALNUT / NOYER / NOGAL





# **GRADES SELECTION**

No two pieces of wood are alike, even if they come from the same tree. Heartwood looks different than wood from the outer regions of the tree trunk. And depending on the wood species, wood from higher areas of the tree may have more knots than wood from further down. There are many criteria that define the typical character of a grade.



### ELITE

Mixed grain, essentially even colour in connection with the typical features of the species. Possible small knots in some boards.

### **FIBRAMIX**

Mixed grain. Some boards may show colour variations and knots. In the extra wide boards (from 140 mm width), knots maybe be even tight and open.

## UNICA

Mixed grain and color variation. Presence of knots, both filled and open onesi. Some wood boards may show sapwood a