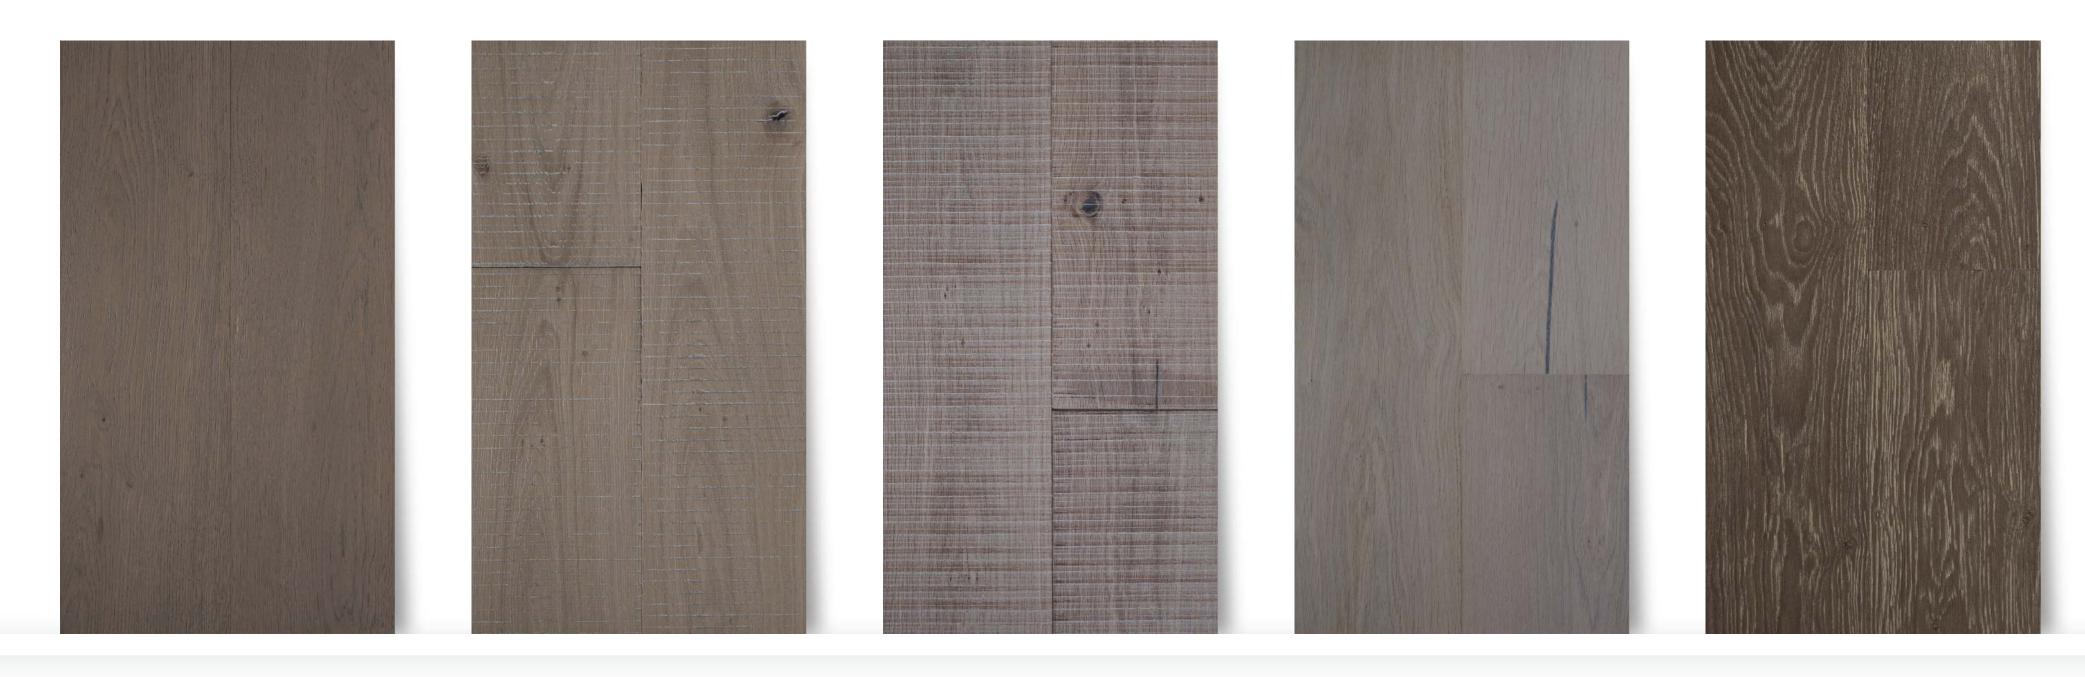

#### Wood Species (4-5)

Grades

(4-5)

# wood flooring / ROVERE / OAK / CHENE / ROBLE

Bianco Puro

Puro Bianco

Bianco

Bianco Grigio

Grigio Chiaro

Grigio Cemento

Bianco