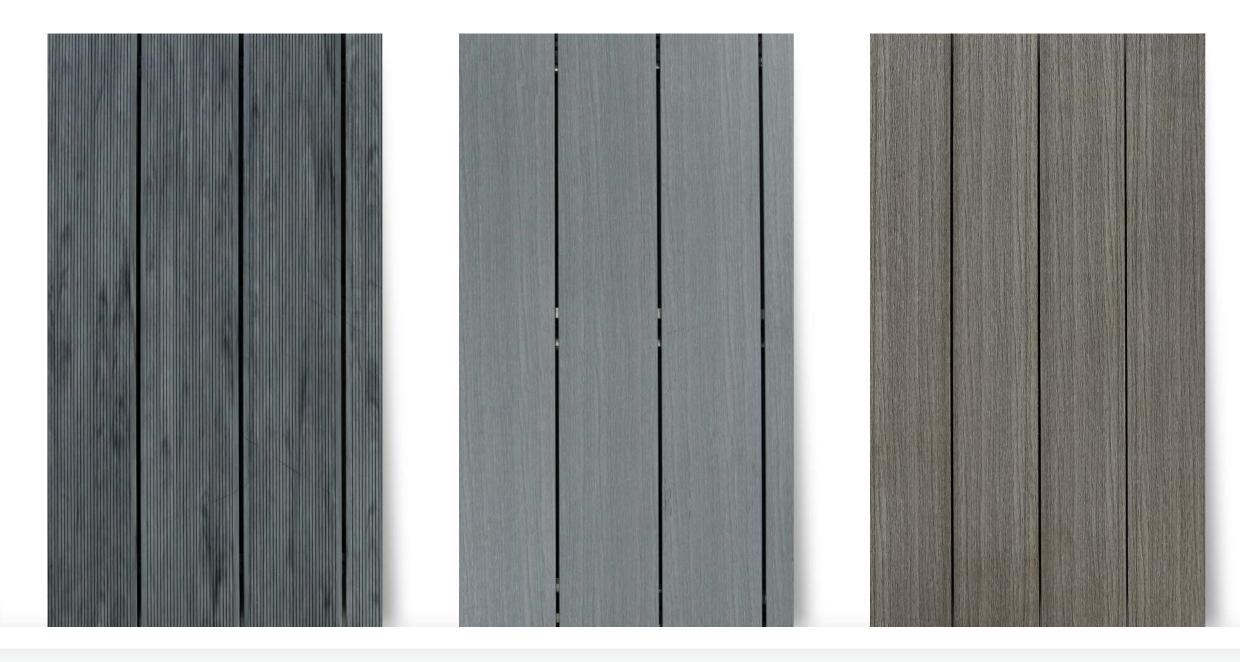

# DECKING / EXTEND THE DESIRED LUXURY FEELING TO THE EXTERIOR

LASTRA DI LEGNO P29 WPC

LASTRA DI LEGNO P29 WOOD GRAIN WPC LASTRA DI LEGNO TEAK

LASTRA DI LEGNO IPE

LASTRA DI LEGNO P22 CONCEALED WPC

# DECKING / EXTEND THE DESIRED LUXURY FEELING TO THE EXTERIOR

#### LASTRA DI LEGNO ENCAPSULATED M4 WG 15

LASTRA DI LEGNO ENCAPSULATED M15 A AND WA 15

LASTRA DI LEGNO ENGINEERED CHBA005 M15 A **IDECKING DENIM** 

**IDECKING TERRA** 