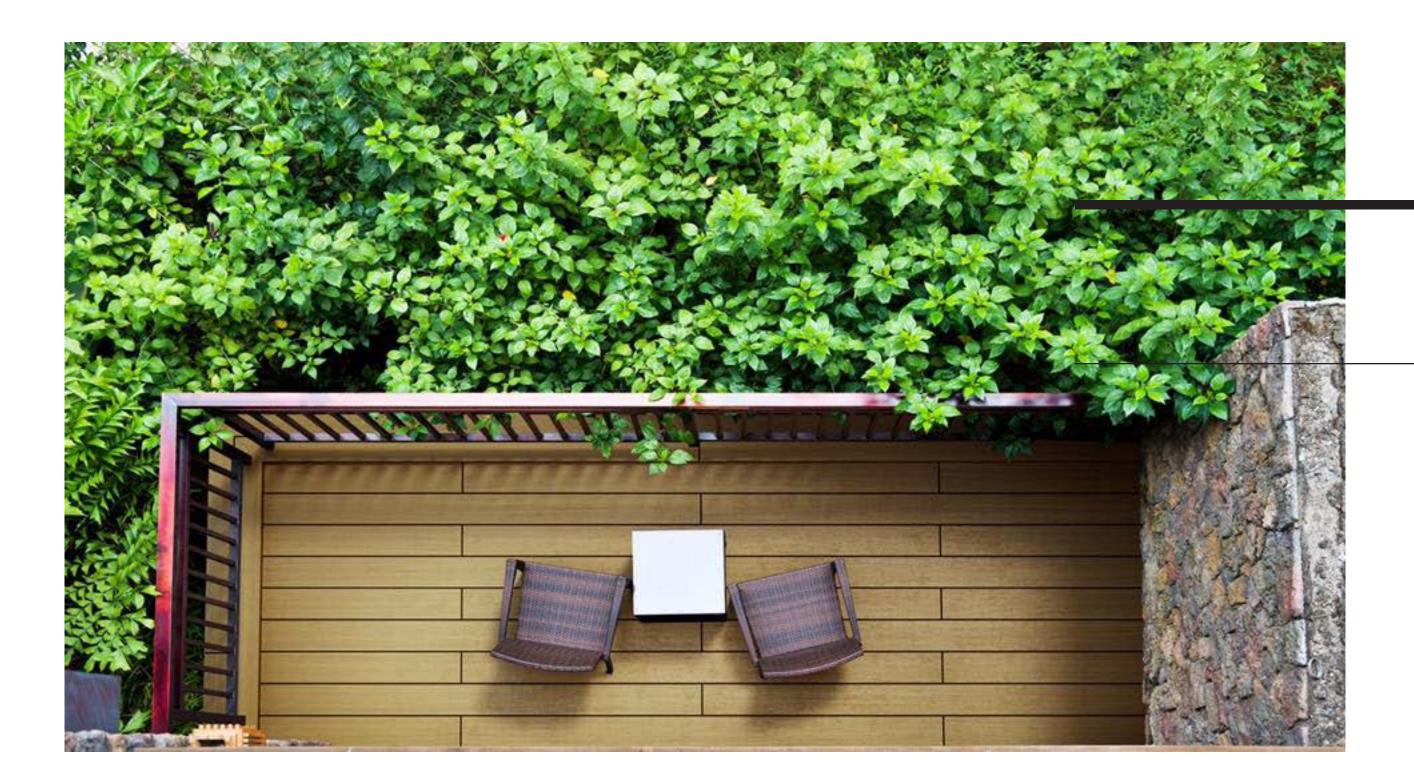

# DECKING / EXTEND THE DESIRED LUXURY FEELING TO THE EXTERIOR

LASTRA DI LEGNO P29 WPC

LASTRA DI LEGNO P29 WOOD GRAIN WPC LASTRA DI LEGNO TEAK

LASTRA DI LEGNO IPE

LASTRA DI LEGNO P22 CONCEALED WPC

# DECKING / EXTEND THE DESIRED LUXURY FEELING TO THE EXTERIOR