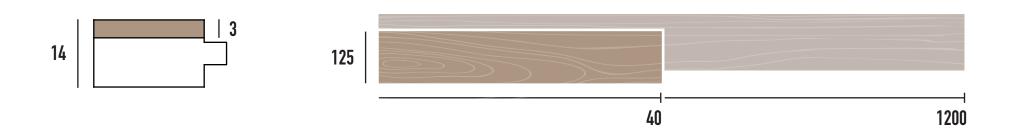

Design

Parquetry Design





Parquetry Design

Parquetry Design



Parquetry Design





Parquetry Design

Parquetry Design





Parquetry Design





Parquetry Design

Herringbone

Herringbone

Herringbone





Herringbone

Parquetry Design







Parquetry Design

Parquetry Design



Parquetry Design



# DECKING / EXTEND THE DESIRED LUXURY FEELING TO THE EXTERIOR





LASTRA DI LEGNO P29 WPC

LASTRA DI LEGNO P29 WOOD GRAIN WPC LASTRA DI LEGNO TEAK

LASTRA DI LEGNO IPE

LASTRA DI LEGNO P22 CONCEALED WPC



# DECKING / EXTEND THE DESIRED LUXURY FEELING TO THE EXTERIOR







#### LASTRA DI LEGNO ENCAPSULATED M4 WG 15

LASTRA DI LEGNO ENCAPSULATED M15 A AND WA 15

LASTRA DI LEGNO ENGINEERED CHBA005 M15 A **IDECKING DENIM** 

**IDECKING TERRA** 







#### NOCE / WALNUT / NOYER / NOGAL









530



#### NOCE / WALNUT / NOYER / NOGAL



70









490



#### NOCE / WALNUT / NOYER / NOGAL



70















#### NOCE / WALNUT / NOYER / NOGAL





# **GRADES SELECTION**

No two pieces of wood are alike, even if they come from the same tree. Heartwood looks different than wood from the outer regions of the tree trunk. And depending on the wood species, wood from higher areas of the tree may have more knots than wood from further down. There are many criteria that define the typical character of a grade.



### ELITE

Mixed grain, essentially even colour in connection with the typical features of the species. Possible small knots in some boards.

### **FIBRAMIX**

Mixed grain. Some boards may show colour variations and knots. In the extra wide boards (from 140 mm width)