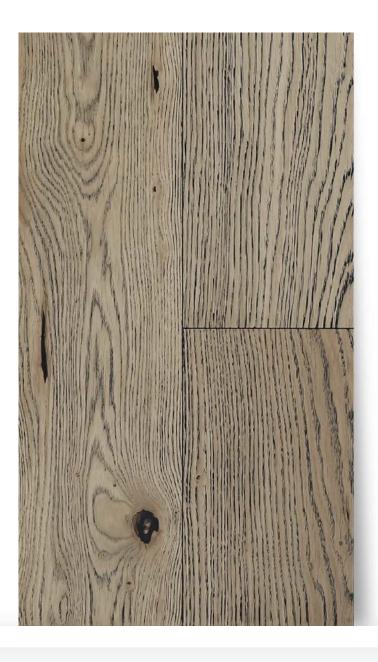

# **GRADES SELECTION**

No two pieces of wood are alike, even if they come from the same tree. Heartwood looks different than wood from the outer regions of the tree trunk. And depending on the wood species, wood from higher areas of the tree may have more knots than wood from further down. There are many criteria that define the typical character of a grade.

### ELITE

Mixed grain, essentially even colour in connection with the typical features of the species. Possible small knots in some boards.

### **FIBRAMIX**

Mixed grain. Some boards may show colour variations and knots. In the extra wide boards (from 140 mm width), knots maybe be even tight and open.

## UNICA

Mixed grain and color variation. Presence of knots, both filled and open onesi. Some wood boards may show sapwood according to the different wood species.