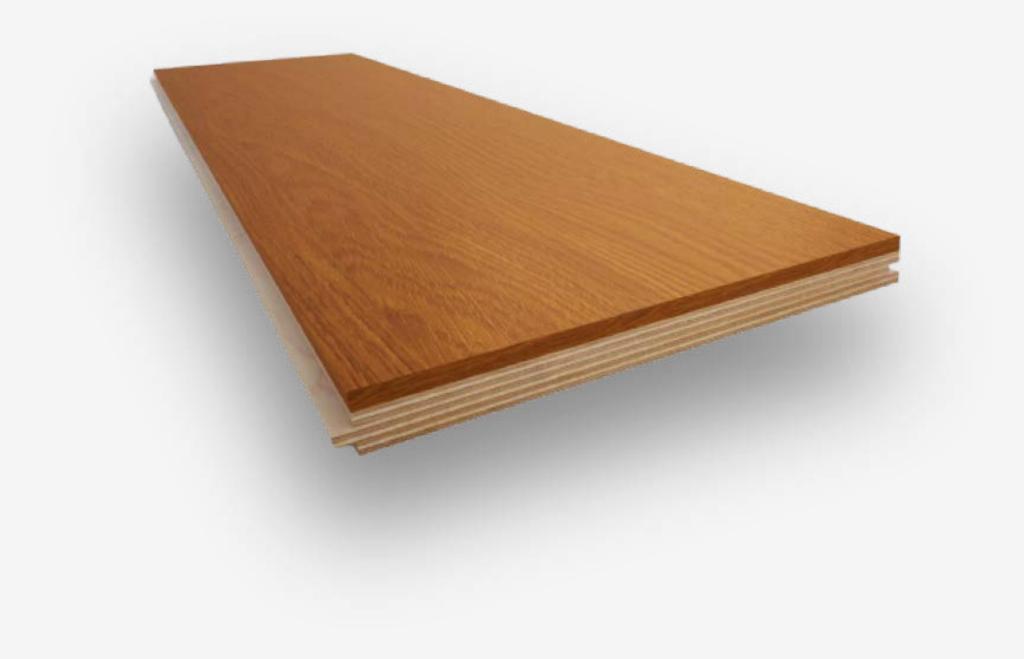

#### PREMIUM QUALITY LAYER

The upper layer, made from the finest wood species, is the result of a careful selection of raw materials and unique production processes. Exclusive milling methods, such as innovative drying processes, are home to production secrets materials that gain new value at each stage. It's about striving for perfection from the beginning.

#### MULTILAYER TECHNOLOGY

The secret of parquet stability lies in the substrate layer: a special system of birch wood layers, with marine bonding, which enables the production of perfectly stable boards of large dimensions. The technology, made of multi-layer transverse fibers, ensures the non-deformability of every section. The support layers designed in this way have a higher mechanical strength capable of perfectly balancing the inevitable stresses of the layer above. This means excellent balance and product stability.