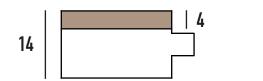

Parquetry Design





Parquetry Design





Parquetry Design

Herringbone

Herringbone

Herringbone





Herringbone

Parquetry Design







Parquetry Design

Parquetry Design



Parquetry Design



# DECKING / EXTEND THE DESIRED LUXURY FEELING TO THE EXTERIOR





LASTRA DI LEGNO P29 WPC

LASTRA DI LEGNO P29 WOOD GRAIN WPC LASTRA DI LEGNO TEAK

LASTRA DI LEGNO IPE

LASTRA DI LEGNO P22 CONCEALED WPC



# DECKING / EXTEND THE DESIRED LUXURY FEELING TO THE EXTERIOR







#### LASTRA DI LEGNO ENCAPSULATED M4 WG 15

LASTRA DI LEGNO ENCAPSULATED M15 A AND WA 15

LASTRA DI LEGNO ENGINEERED CHBA005 M15 A **IDECKING DENIM** 

**IDECKING TERRA** 







#### NOCE / WALNUT / NOYER / NOGAL









530



#### NOCE / WALNUT / NOYER / NOGAL



70









490



#### NOCE / WALNUT / NOYER / NOGAL



70















#### NOCE / WALNUT / NOYER / NOGAL





# **GRADES SELECTION**

No two pieces of wood are alike, even if they come from the same tree. Heartwood looks different than wood from the outer regions of the tree trunk. And depending on the wood species, wood from higher areas of the tree may have more knots than wood from further down. There are many criteria that define the typical character of a grade.



### ELITE

Mixed grain, essentially even colour in connection with the typical features of the species. Possible small knots in some boards.

### **FIBRAMIX**

Mixed grain. Some boards may show colour variations and knots. In the extra wide boards (from 140 mm width), knots maybe be even tight and open.

## UNICA

Mixed grain and color variation. Presence of knots, both fi