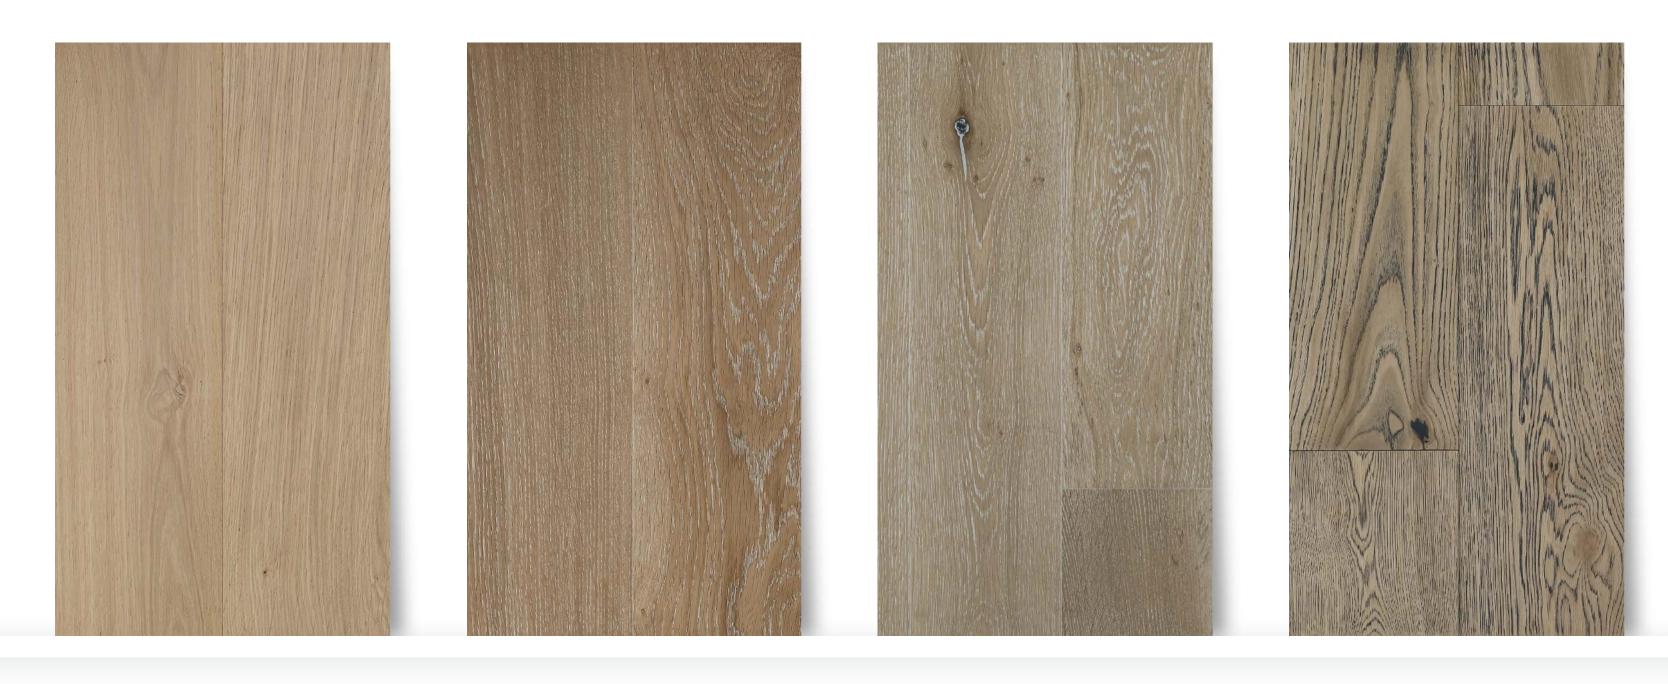

#### Wood Species (4-5)

Grades

(4-5)

# **GRADES SELECTION**

No two pieces of wood are alike, even if they come from the same tree. Heartwood looks different than wood from the outer regions of the tree trunk. And depending on the wood species, wood from higher areas of the tree may have more knots than wood from further down. There are many criteria that define the typical character of a grade.

### ELITE

Mixed grain, essentially even colour in connection with the typical features of the species. Possible small knots in some boards.

### **FIBRAMIX**

Mixed grain. Some boards may show colour variations and knots. In the extra wide boards (from 140 mm width), knots maybe be even tight and open.

## UNICA

Mixed grain and color variation. Presence of knots, both filled and open onesi. Some wood boards may show sapwood according to the different wood species.