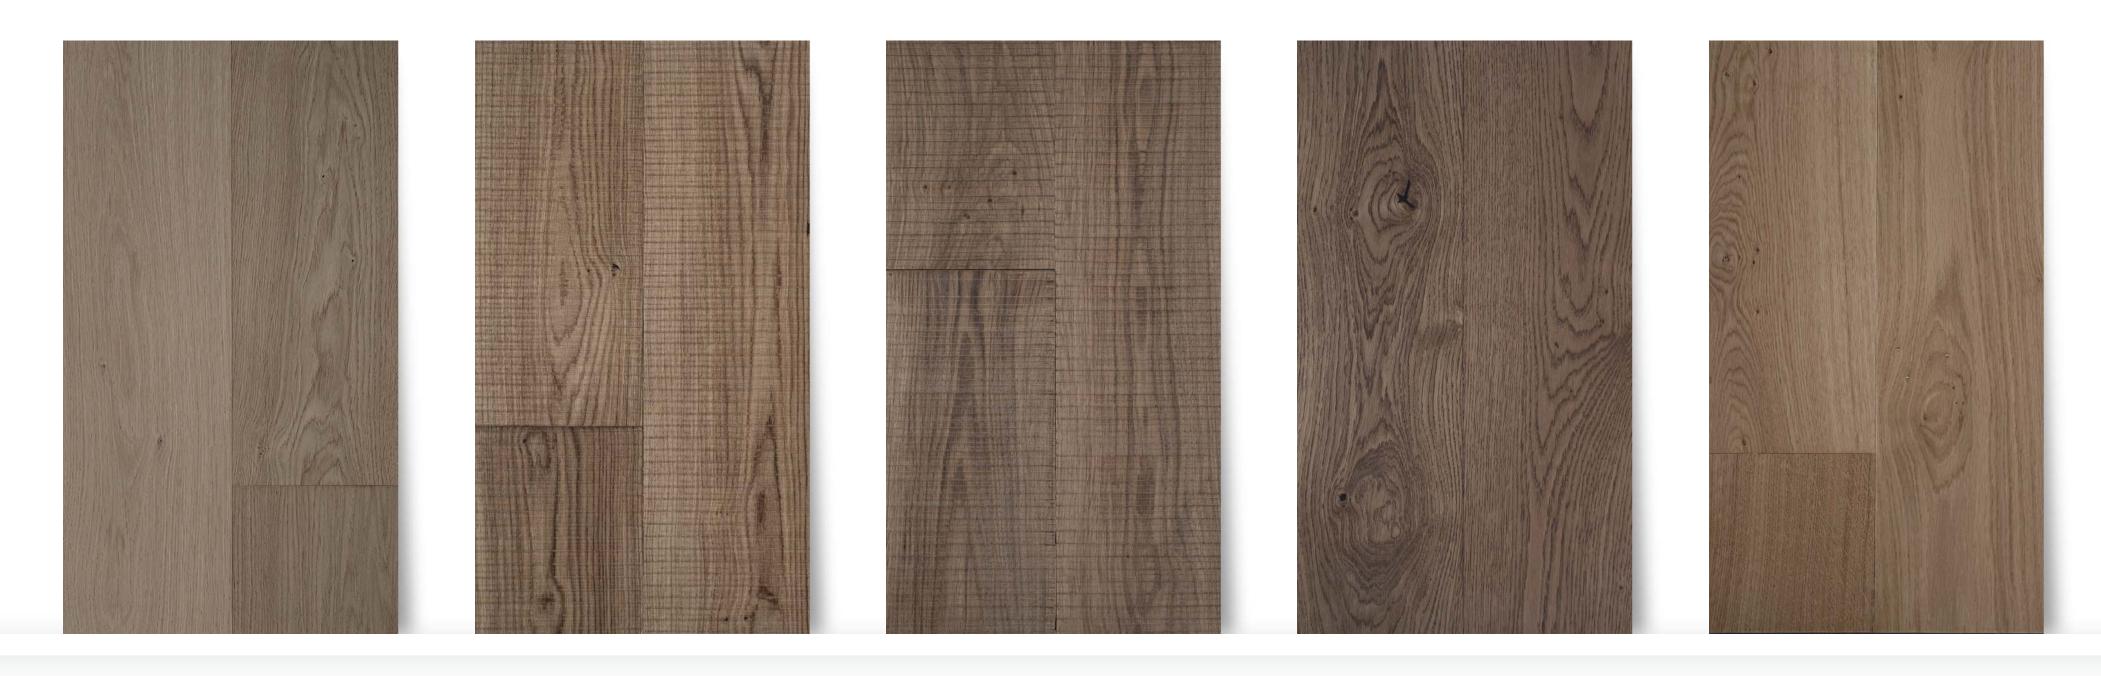

# Choose the **Color**

# Choose the Grade

1500

2400

Naturale Burciata

Vintage Naturale

Vintage Bianco

Vintage Grigio

Vintage Nero

Naturale

Segato Naturale

Segato Cemento

Vecchio

Naturale Lucido

Noce Chiaro

Grigio Verde

Noce Scuro

Vintage Bruciato

Grigio Stone

Tinto Grigio

Segato Vintage

Segato Bianco

Tinto Blanco

Rovere Oro

**Rovere Noce** 

Marone

Genova

Segato Grigio

Messina